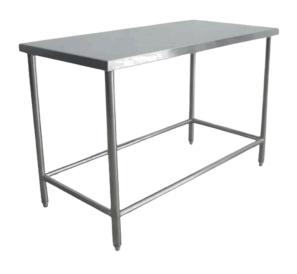

### Stainless Steel Working / Preparation Table

Stainless steel tables are quality assurance instruments when handling food. Stainless steel is a material that provides greater safety when in contact with food, as it is a material that does not transmit toxic substances, odors and taste. The stainless steel tables have a clean and modern appearance, the design is elegant.

# Customize S/s Preparation Table

| Specification        | Option                             |
|----------------------|------------------------------------|
| Stainless Steel Type | SS201 / SS304                      |
| Table Model          | 1/2/3 Layer, With Backsplash (Y/N) |
| Table Dimension      | LxWxH                              |
| Plat Thickness       | 0.8 / 1.0 / 1.2 mm                 |
|                      |                                    |