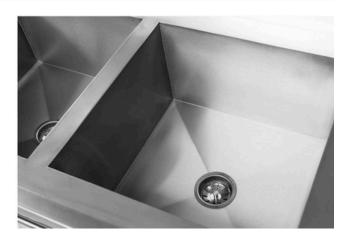

#### **Stainless Steel Sink Table**

- **SBS** Series
- SBLR Series
- **CBST** Series
- **CDST** Series

# S/s Single-Basin Sink SBS SERIES

| Specification     | SBS-70          | SBS-100          |
|-------------------|-----------------|------------------|
| Basin Dimension   | 50 x 50 x 30 cm | 80 x 50 x 30 cm  |
| Product Dimension | 70 x 70 x 85 cm | 100 x 70 x 85 cm |

## S/s Single-Basin Sink L/R **SBLR SERIES**

| Specification        | SBLR-100         | SBLR-120         | SBLR-150         | SBLR-180         |
|----------------------|------------------|------------------|------------------|------------------|
| Basin<br>Dimension   | 40 x 45 x 25 cm  | 50 x 50 x 30 cm  | 50 x 50 x 30 cm  | 50 x 50 x 30 cm  |
| Product<br>Dimension | 100 x 70 x 85 cm | 120 x 70 x 85 cm | 150 x 70 x 85 cm | 180 x 70 x 85 cm |

### S/s Central Basin Sink Table CBST SERIES

| Specification     | CBST-120         | CBST-160         | CBST-180         |
|-------------------|------------------|------------------|------------------|
| Basin Dimension   | 50 x 50 x 30 cm  | 50 x 50 x 30 cm  | 50 x 50 x 30 cm  |
| Product Dimension | 120 x 70 x 85 cm | 160 x 70 x 85 cm | 180 x 70 x 85 cm |

### S/s Central Double Sink Table CDST SERIES

| Specification        | CDST-180         | CDST-210         |
|----------------------|------------------|------------------|
| Basin Dimension      | 50 x 50 x 30 cm  | 80 x 50 x 30 cm  |
| Product<br>Dimension | 180 x 70 x 85 cm | 210 x 70 x 85 cm |