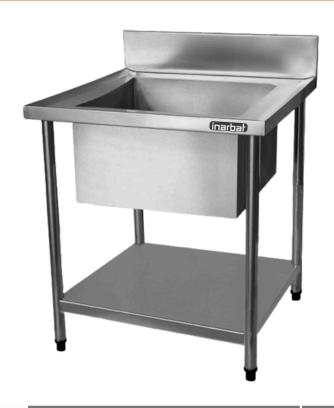

#### **Stainless Steel Sink Table**

- **SBS** Series
- SBLR Series
- **CBST** Series
- **CDST** Series

# S/s Single-Basin Sink SBS SERIES

| Specification     | SBS-70          | SBS-100          |
|-------------------|-----------------|------------------|
| Basin Dimension   | 50 x 50 x 30 cm | 80 x 50 x 30 cm  |
| Product Dimension | 70 x 70 x 85 cm | 100 x 70 x 85 cm |

<sup>\*</sup>Backsplash +10cm

<sup>\*</sup>Material Stainless Steel 201 1.2mm TOP (Available for Customize SBS Series