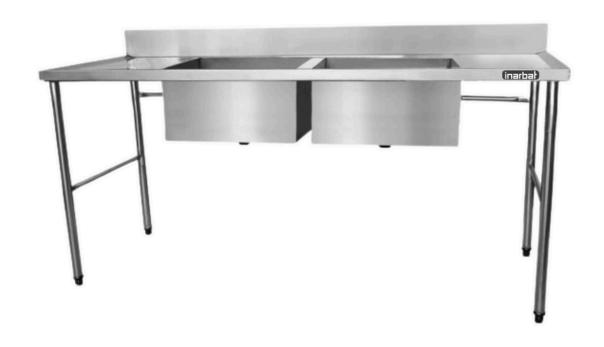

### S/s Central Double Sink Table CDST SERIES

| Specification        | CDST-180         | CDST-210         |
|----------------------|------------------|------------------|
| Basin Dimension      | 50 x 50 x 30 cm  | 80 x 50 x 30 cm  |
| Product<br>Dimension | 180 x 70 x 85 cm | 210 x 70 x 85 cm |

<sup>\*</sup>Backsplash +10cm

<sup>\*</sup>Material Stainless Steel 201 1.2mm TOP (Available for Customize CDST Series)