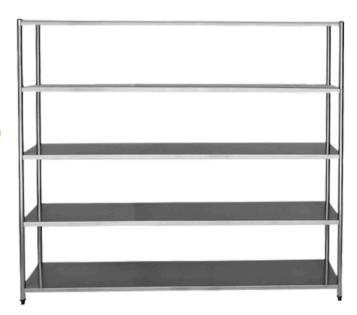

## S/s Storage Rack **SR-5S**

| Туре      | Rack<br>Dimension | Product<br>Dimension |
|-----------|-------------------|----------------------|
| SR-5S-80  | 80 x 50 cm        | 84 x 54 x 200 cm     |
| SR-5S-100 | 100 x 50 cm       | 104 x 54 x 200 cm    |
| SR-5S-120 | 120 x 50 cm       | 124 x 54 x 200 cm    |
| SR-5S-150 | 150 x 50 cm       | 154 x 54 x 200 cm    |
| SR-5S-180 | 180 x 50 cm       | 184 x 54 x 200 cm    |
| SR-5S-200 | 200 x 50 cm       | 204 x 54 x 200 cm    |

\*Made entirely of high quality and resistant type 201 stainless steel. Supports up to 450 kg of load, with 90 kg on each shelf.

(Available for Customize Storage Rack SR-5S)