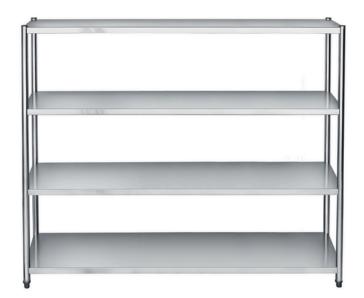

### S/s Storage Rack **SR-4S**

| Туре      | Rack<br>Dimension | Product<br>Dimension |
|-----------|-------------------|----------------------|
| SR-4S-80  | 80 x 50 cm        | 84 x 54 x 155 cm     |
| SR-4S-100 | 100 x 50 cm       | 104 x 54 x 155 cm    |
| SR-4S-120 | 120 x 50 cm       | 124 x 54 x 155 cm    |
| SR-4S-150 | 150 x 50 cm       | 154 x 54 x 155 cm    |
| SR-4S-180 | 180 x 50 cm       | 184 x 54 x 155 cm    |
| SR-4S-200 | 200 x 50 cm       | 204 x 54 x 155 cm    |

\*Made entirely of high quality and resistant type 201 stainless steel. Supports up to 360 kg of load, with 90 kg on each shelf.

(Available for Customize Storage Rack SR-4S)