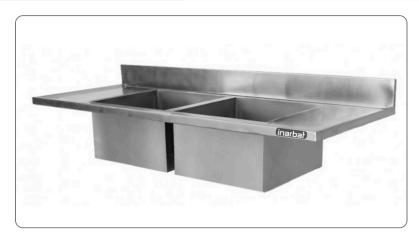

### S/s Central Basin Sink Table CBST SERIES

| Specification     | CBST-120         | CBST-160         | CBST-180         |
|-------------------|------------------|------------------|------------------|
| Basin Dimension   | 50 x 50 x 30 cm  | 50 x 50 x 30 cm  | 50 x 50 x 30 cm  |
| Product Dimension | 120 x 70 x 85 cm | 160 x 70 x 85 cm | 180 x 70 x 85 cm |

<sup>\*</sup>Backsplash +10cm

<sup>\*</sup>Material Stainless Steel 201 1.2mm TOP (Available for Customize CBST Series)