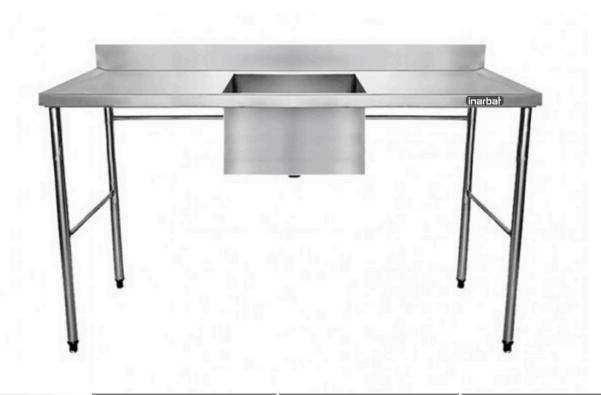

### S/s Central Basin Sink Table CBST SERIES

| Specification     | CBST-120         | CBST-160         | CBST-180         |
|-------------------|------------------|------------------|------------------|
| Basin Dimension   | 50 x 50 x 30 cm  | 50 x 50 x 30 cm  | 50 x 50 x 30 cm  |
| Product Dimension | 120 x 70 x 85 cm | 160 x 70 x 85 cm | 180 x 70 x 85 cm |

<sup>\*</sup>Backsplash +10cm

<sup>\*</sup>Material Stainless Steel 201 1.2mm TOP (Available for Customize CBST Series)