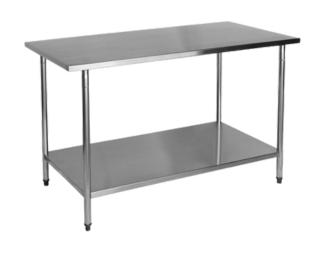

### Stainless Steel Working / Preparation Table

Stainless steel tables are quality assurance instruments when handling food. Stainless steel is a material that provides greater safety when in contact with food, as it is a material that does not transmit toxic substances, odors and taste. The stainless steel tables have a clean and modern appearance, the design is elegant.

# Customize S/s Preparation Table

| Specification        | Option                             |
|----------------------|------------------------------------|
| Stainless Steel Type | SS201 / SS304                      |
| Table Model          | 1/2/3 Layer, With Backsplash (Y/N) |
| Table Dimension      | LxWxH                              |
| Plat Thickness       | 0.8 / 1.0 / 1.2 mm                 |
|                      |                                    |