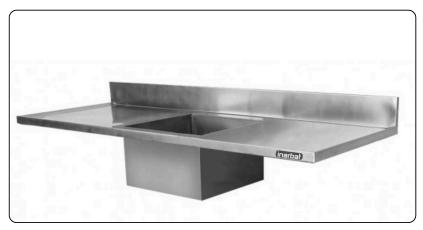

## S/s Single-Basin Sink L/R **SBLR SERIES**

| Specification        | SBLR-100         | SBLR-120         | SBLR-150         | SBLR-180         |
|----------------------|------------------|------------------|------------------|------------------|
| Basin<br>Dimension   | 40 x 45 x 25 cm  | 50 x 50 x 30 cm  | 50 x 50 x 30 cm  | 50 x 50 x 30 cm  |
| Product<br>Dimension | 100 x 70 x 85 cm | 120 x 70 x 85 cm | 150 x 70 x 85 cm | 180 x 70 x 85 cm |

**LEFT TABLE** 

**RIGHT TABLE** 

<sup>\*</sup>Backsplash +10cm

<sup>\*</sup>Material Stainless Steel 201 1.2mm TOP (Available for Customize SBLR Series)