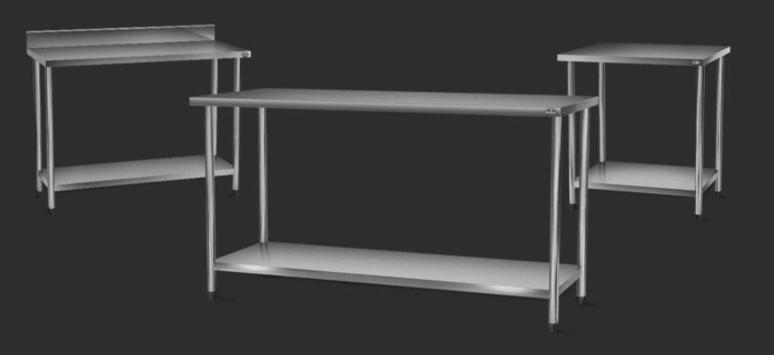

### Stainless Steel Working / Preparation Table

Stainless steel tables are quality assurance instruments when handling food. Stainless steel is a material that provides greater safety when in contact with food, as it is a material that does not transmit toxic substances, odors and taste. The stainless steel tables have a clean and modern appearance, the design is elegant.

# Customize S/s Preparation Table

| Specification        | Option                             |
|----------------------|------------------------------------|
| Stainless Steel Type | SS201 / SS304                      |
| Table Model          | 1/2/3 Layer, With Backsplash (Y/N) |
| Table Dimension      | LxWxH                              |
| Plat Thickness       | 0.8 / 1.0 / 1.2 mm                 |
|                      |                                    |