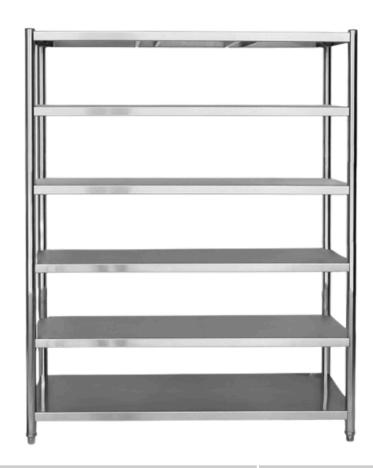

### S/s Storage Rack SR-6S

| Туре      | Rack Dimension | Product Dimension |
|-----------|----------------|-------------------|
| SR-6S-120 | 120 x 50 cm    | 124 x 54 x 200 cm |
| SR-6S-150 | 150 x 50 cm    | 154 x 54 x 200 cm |
| SR-6S-180 | 180 x 50 cm    | 184 x 54 x 200 cm |
| SR-6S-200 | 200 x 50 cm    | 204 x 54 x 200 cm |

\*Made entirely of high quality and resistant type 201 stainless steel. Supports up to 540 kg of load, with 90 kg on each shelf.

(Available for Customize Storage Rack SR-6S)