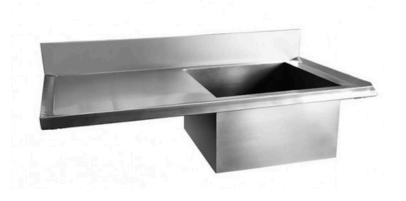

### S/s Central Basin Sink Table CBST SERIES

| Specification     | CBST-120         | CBST-160         | CBST-180         |
|-------------------|------------------|------------------|------------------|
| Basin Dimension   | 50 x 50 x 30 cm  | 50 x 50 x 30 cm  | 50 x 50 x 30 cm  |
| Product Dimension | 120 x 70 x 85 cm | 160 x 70 x 85 cm | 180 x 70 x 85 cm |

<sup>\*</sup>Backsplash +10cm

<sup>\*</sup>Material Stainless Steel 201 1.2mm TOP (Available for Customize CBST Series)