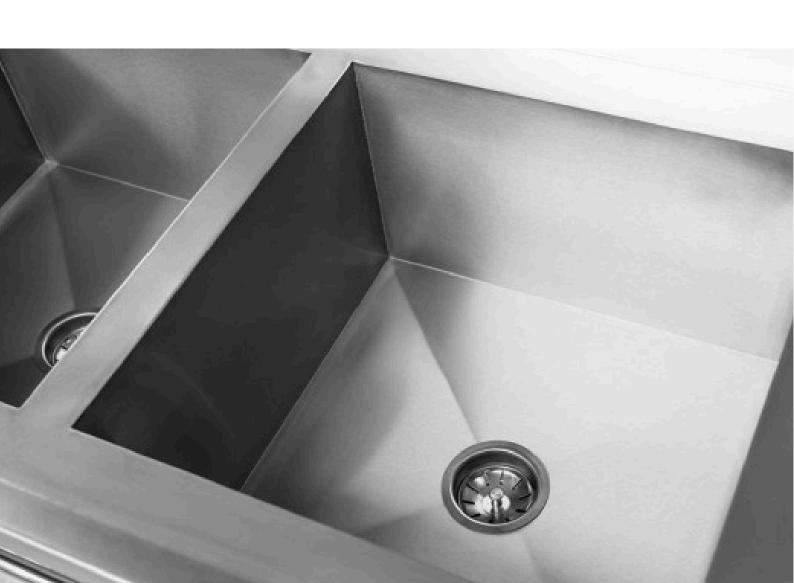

#### **Stainless Steel Sink Table**

- **SBS** Series
- SBLR Series
- **CBST** Series
- **CDST** Series

# S/s Single-Basin Sink SBS SERIES

| Specification     | SBS-70          | SBS-100          |
|-------------------|-----------------|------------------|
| Basin Dimension   | 50 x 50 x 30 cm | 80 x 50 x 30 cm  |
| Product Dimension | 70 x 70 x 85 cm | 100 x 70 x 85 cm |

## S/s Single-Basin Sink L/R **SBLR SERIES**

| Specification        | SBLR-100         | SBLR-120         | SBLR-150         | SBLR-180         |
|----------------------|------------------|------------------|------------------|------------------|
| Basin<br>Dimension   | 40 x 45 x 25 cm  | 50 x 50 x 30 cm  | 50 x 50 x 30 cm  | 50 x 50 x 30 cm  |
| Product<br>Dimension | 100 x 70 x 85 cm | 120 x 70 x 85 cm | 150 x 70 x 85 cm | 180 x 70 x 85 cm |

### S/s Central Basin Sink Table CBST SERIES

| Specification     | CBST-120         | CBST-160         | CBST-180         |
|-------------------|------------------|------------------|------------------|
| Basin Dimension   | 50 x 50 x 30 cm  | 50 x 50 x 30 cm  | 50 x 50 x 30 cm  |
| Product Dimension | 120 x 70 x 85 cm | 160 x 70 x 85 cm | 180 x 70 x 85 cm |

### S/s Central Double Sink Table CDST SERIES

| Specification        | CDST-180         | CDST-210         |
|----------------------|------------------|------------------|
| Basin Dimension      | 50 x 50 x 30 cm  | 80 x 50 x 30 cm  |
| Product<br>Dimension | 180 x 70 x 85 cm | 210 x 70 x 85 cm |