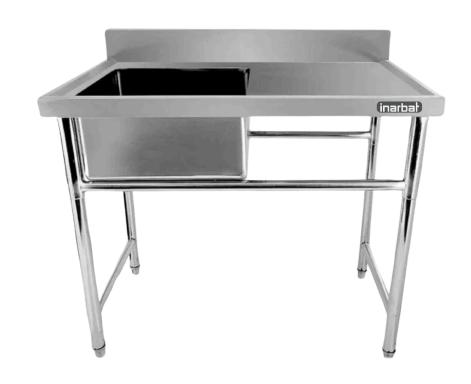

## S/s Single-Basin Sink L/R **SBLR SERIES**

| Specification        | SBLR-100         | SBLR-120         | SBLR-150         | SBLR-180         |
|----------------------|------------------|------------------|------------------|------------------|
| Basin<br>Dimension   | 40 x 45 x 25 cm  | 50 x 50 x 30 cm  | 50 x 50 x 30 cm  | 50 x 50 x 30 cm  |
| Product<br>Dimension | 100 x 70 x 85 cm | 120 x 70 x 85 cm | 150 x 70 x 85 cm | 180 x 70 x 85 cm |

**LEFT TABLE** 

**RIGHT TABLE** 

<sup>\*</sup>Backsplash +10cm

<sup>\*</sup>Material Stainless Steel 201 1.2mm TOP (Available for Customize SBLR Series)