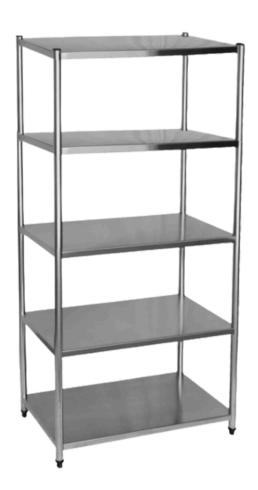

## S/s Storage Rack **SR-5S**

| Туре      | Rack<br>Dimension | Product<br>Dimension |
|-----------|-------------------|----------------------|
| SR-5S-80  | 80 x 50 cm        | 84 x 54 x 200 cm     |
| SR-5S-100 | 100 x 50 cm       | 104 x 54 x 200 cm    |
| SR-5S-120 | 120 x 50 cm       | 124 x 54 x 200 cm    |
| SR-5S-150 | 150 x 50 cm       | 154 x 54 x 200 cm    |
| SR-5S-180 | 180 x 50 cm       | 184 x 54 x 200 cm    |
| SR-5S-200 | 200 x 50 cm       | 204 x 54 x 200 cm    |

\*Made entirely of high quality and resistant type 201 stainless steel. Supports up to 450 kg of load, with 90 kg on each shelf.

(Available for Customize Storage Rack SR-5S)