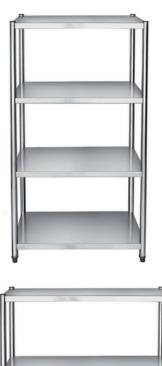

### Stainless Steel Storage Rack **4/5/6 Shelf**

Ideal product for storing products in kitchens, bakeries, butchers, refrigerators, restaurants and commerce in general. Stainless steel is known for being one of the most resistant and highly durable metals, which makes the material a great option for furniture, objects and utensils in general, for the widest sectors. Another factor that makes stainless steel shelves a great piece of furniture is related to the high resistance of the material, compared to other metal products, and also has an excellent cost-benefit ratio.

### S/s Storage Rack **SR-4S**

| Туре      | Rack<br>Dimension | Product<br>Dimension |
|-----------|-------------------|----------------------|
| SR-4S-80  | 80 x 50 cm        | 84 x 54 x 155 cm     |
| SR-4S-100 | 100 x 50 cm       | 104 x 54 x 155 cm    |
| SR-4S-120 | 120 x 50 cm       | 124 x 54 x 155 cm    |
| SR-4S-150 | 150 x 50 cm       | 154 x 54 x 155 cm    |
| SR-4S-180 | 180 x 50 cm       | 184 x 54 x 155 cm    |
| SR-4S-200 | 200 x 50 cm       | 204 x 54 x 155 cm    |

## S/s Storage Rack **SR-5S**

| Туре      | Rack<br>Dimension | Product<br>Dimension |
|-----------|-------------------|----------------------|
| SR-5S-80  | 80 x 50 cm        | 84 x 54 x 200 cm     |
| SR-5S-100 | 100 x 50 cm       | 104 x 54 x 200 cm    |
| SR-5S-120 | 120 x 50 cm       | 124 x 54 x 200 cm    |
| SR-5S-150 | 150 x 50 cm       | 154 x 54 x 200 cm    |
| SR-5S-180 | 180 x 50 cm       | 184 x 54 x 200 cm    |
| SR-5S-200 | 200 x 50 cm       | 204 x 54 x 200 cm    |

### S/s Storage Rack SR-6S

| Туре      | Rack Dimension | Product Dimension |
|-----------|----------------|-------------------|
| SR-6S-120 | 120 x 50 cm    | 124 x 54 x 200 cm |
| SR-6S-150 | 150 x 50 cm    | 154 x 54 x 200 cm |
| SR-6S-180 | 180 x 50 cm    | 184 x 54 x 200 cm |
| SR-6S-200 | 200 x 50 cm    | 204 x 54 x 200 cm |