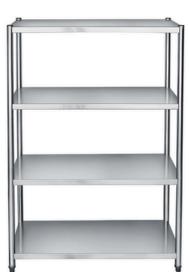

### Stainless Steel Storage Rack **4/5/6 Shelf**

Ideal product for storing products in kitchens, bakeries, butchers, refrigerators, restaurants and commerce in general. Stainless steel is known for being one of the most resistant and highly durable metals, which makes the material a great option for furniture, objects and utensils in general, for the widest sectors. Another factor that makes stainless steel shelves a great piece of furniture is related to the high resistance of the material, compared to other metal products, and also has an excellent cost-benefit ratio.

### S/s Storage Rack **SR-4S**

| Туре      | Rack<br>Dimension | Product<br>Dimension |
|-----------|-------------------|----------------------|
| SR-4S-80  | 80 x 50 cm        | 84 x 54 x 155 cm     |
| SR-4S-100 | 100 x 50 cm       | 104 x 54 x 155 cm    |
| SR-4S-120 | 120 x 50 cm       | 124 x 54 x 155 cm    |
| SR-4S-150 | 150 x 50 cm       | 154 x 54 x 155 cm    |
| SR-4S-180 | 180 x 50 cm       | 184 x 54 x 155 cm    |
| SR-4S-200 | 200 x 50 cm       | 204 x 54 x 155 cm    |

## S/s Storage Rack **SR-5S**

| Туре      | Rack<br>Dimension | Product<br>Dimension |
|-----------|-------------------|----------------------|
| SR-5S-80  | 80 x 50 cm        | 84 x 54 x 200 cm     |
| SR-5S-100 | 100 x 50 cm       | 104 x 54 x 200 cm    |
| SR-5S-120 | 120 x 50 cm       | 124 x 54 x 200 cm    |
| SR-5S-150 | 150 x 50 cm       | 154 x 54 x 200 cm    |
| SR-5S-180 | 180 x 50 cm       | 184 x 54 x 200 cm    |
| SR-5S-200 | 200 x 50 cm       | 204 x 54 x 200 cm    |

### S/s Storage Rack SR-6S

| Туре      | Rack Dimension | Product Dimension |
|-----------|----------------|-------------------|
| SR-6S-120 | 120 x 50 cm    | 124 x 54 x 200 cm |
| SR-6S-150 | 150 x 50 cm    | 154 x 54 x 200 cm |
| SR-6S-180 | 180 x 50 cm    | 184 x 54 x 200 cm |
| SR-6S-200 | 200 x 50 cm    | 204 x 54 x 200 cm |